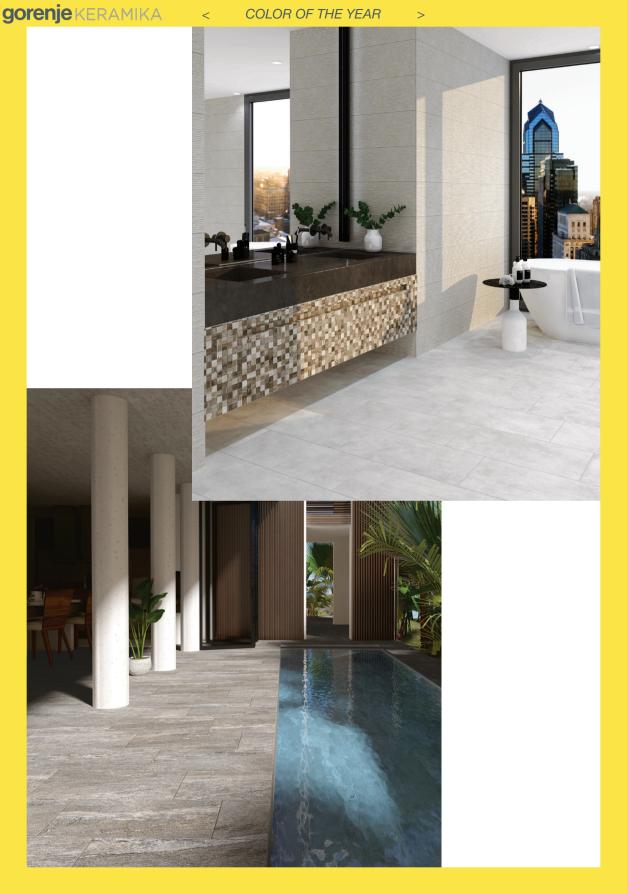

THE PANTONE COLOR TREND 2021 CAN BE EASILY TRANSLATED INTO YOUR BATHROOM WITH VARIETY OF GORENJE KERAMIKA TILES AND COLLECTIONS IN NEUTRAL GREY COLOR WITH ADDITION OF TRENDY ACCENTS IN ILLUMINATING YELLOW COLOR, LIKE TOWELS, CARPETS, DIFFERENT KIND OF DECORATIVE ELEMENTS OR EVEN FURNITURE.