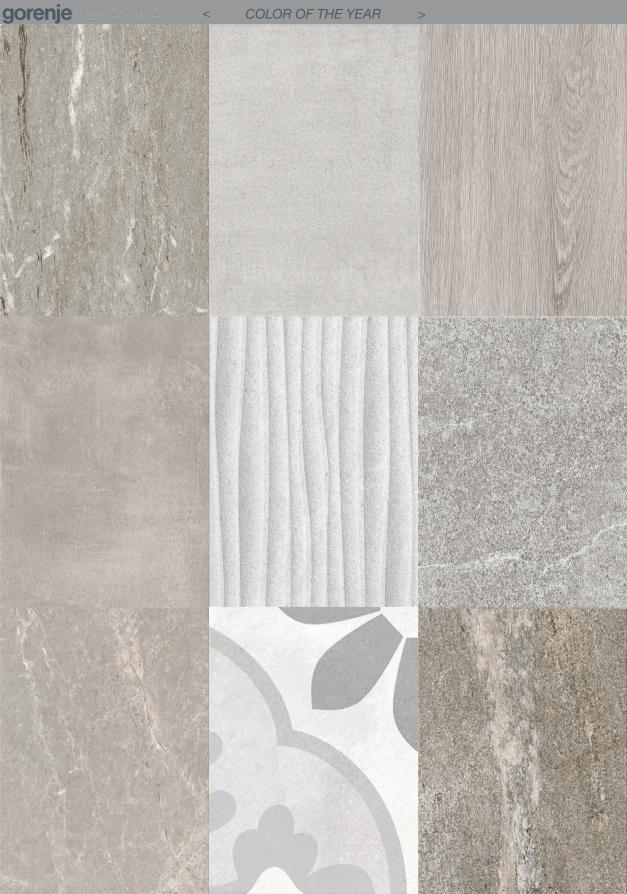

THE PANTONE COLOR TREND 2021 CAN BE EASILY TRANSLATED INTO YOUR BATHROOM WITH VARIETY OF GORENJE KERAMIKA TILES AND COLLECTIONS IN NEUTRAL GREY COLOR WITH ADDITION OF TRENDY ACCENTS IN ILLUMINATING YELLOW COLOR, LIKE TOWELS, CARPETS, DIFFERENT KIND OF DECORATIVE ELEMENTS OR EVEN FURNITURE.