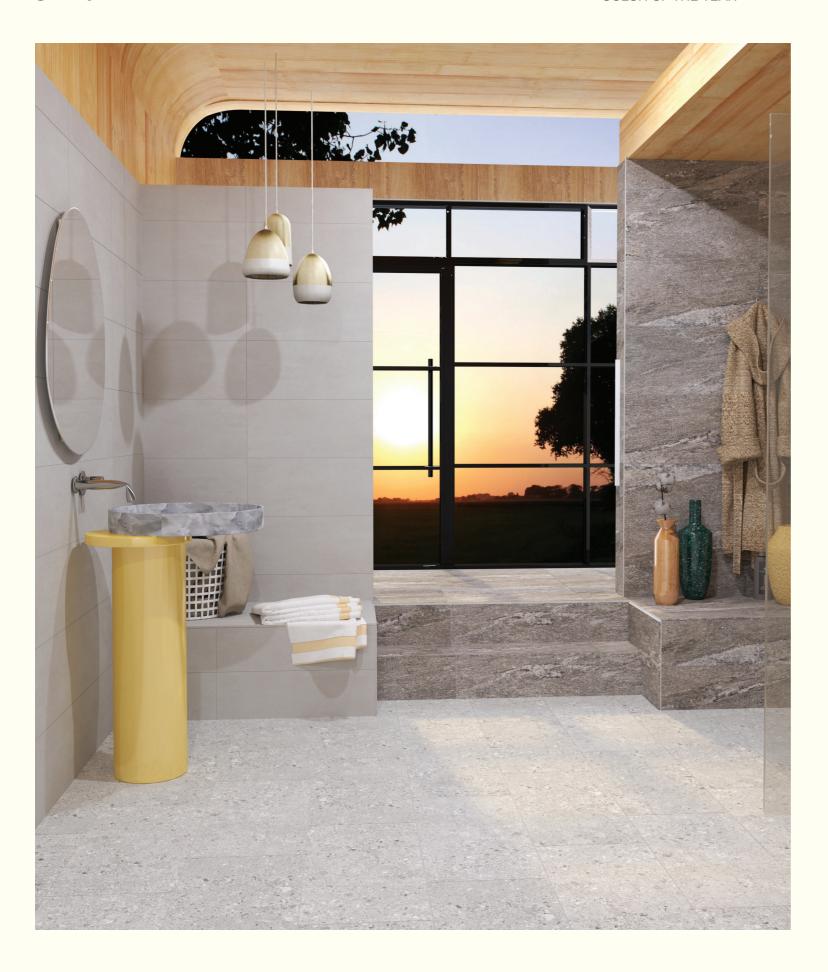

THE PANTONE COLOR TREND 2021 CAN BE EASILY TRANSLATED INTO YOUR BATHROOM WITH VARIETY OF GORENJE KERAMIKA TILES AND COLLECTIONS IN NEUTRAL GREY COLOR WITH ADDITION OF TRENDY ACCENTS IN ILLUMINATING YELLOW COLOR, LIKE TOWELS, CARPETS, DIFFERENT KIND OF DECORATIVE ELEMENTS OR EVEN FURNITURE.